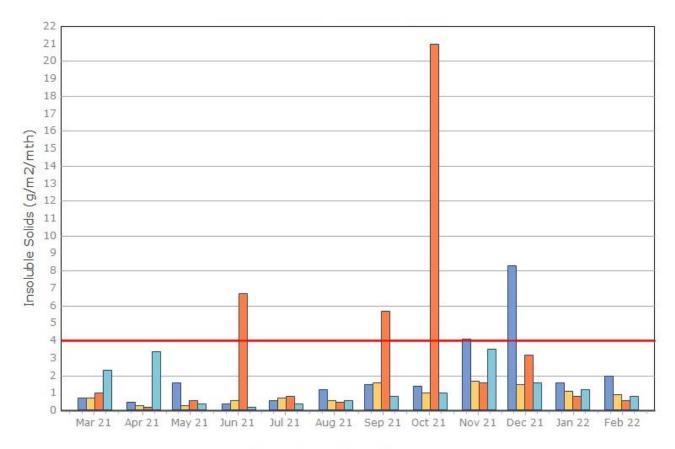

#### Figure 1. Dust Deposition over the last 12 months with guideline criteria

|                |                    | Results  |           | Insoluble Solids (g/m²/mth) |     |     |     |
|----------------|--------------------|----------|-----------|-----------------------------|-----|-----|-----|
| Month          | Sample Period      | Received | Published | DG1                         | DG2 | DG3 | DG4 |
| January        | 31/12/21 - 31/1/22 | 11/2/22  | 25/2/22   | 1.6                         | 1.1 | 0.8 | 1.2 |
| February       | 31/1/22 - 1/3/22   | 11/3/22  | 21/3/22   | 2.0                         | 0.9 | 0.6 | 0.8 |
| March          |                    |          |           |                             |     |     |     |
| April          |                    |          |           |                             |     |     |     |
| Мау            |                    |          |           |                             |     |     |     |
| June           |                    |          |           |                             |     |     |     |
| July           |                    |          |           |                             |     |     |     |
| August         |                    |          |           |                             |     |     |     |
| September      |                    |          |           |                             |     |     |     |
| October        |                    |          |           |                             |     |     |     |
| November       |                    |          |           |                             |     |     |     |
| December       |                    |          |           |                             |     |     |     |
| Average (Mean) |                    |          | 1.8       | 1.0                         | 0.7 | 1.0 |     |
|                |                    |          | Median    | 1.8                         | 1.0 | 0.7 | 1.0 |
|                |                    |          | Maximum   | 2.0                         | 1.1 | 0.8 | 1.2 |
|                |                    |          | Minimum   | 1.6                         | 0.9 | 0.6 | 0.8 |