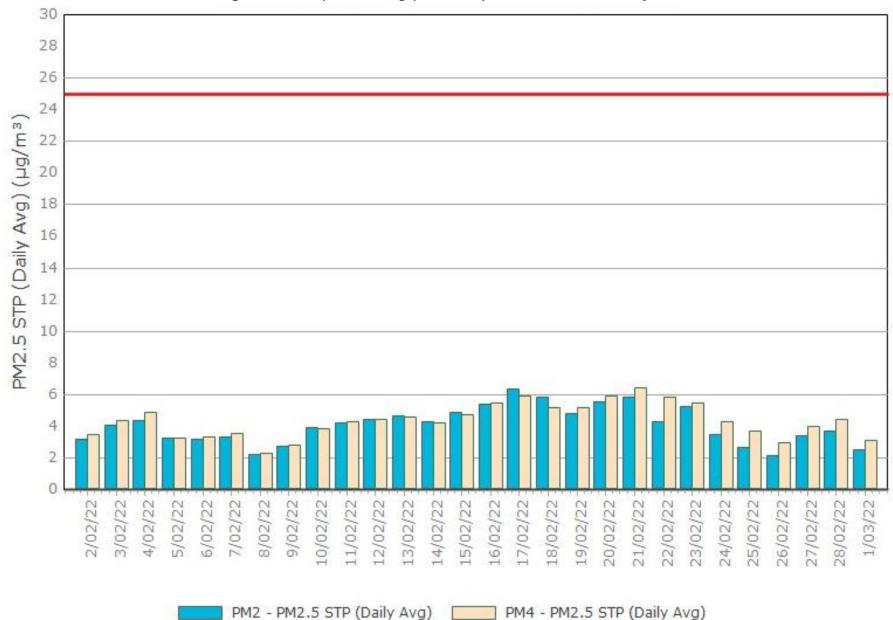

#### **Monitoring Points:**

- PM2- Northern boundary of Mining Lease 1770
- PM4- Adjacent the Accommodation Camp South West of Mining Lease 1770

Figure 3. PM2.5 (24 hr Average) with Compliance Criteria – February 2022