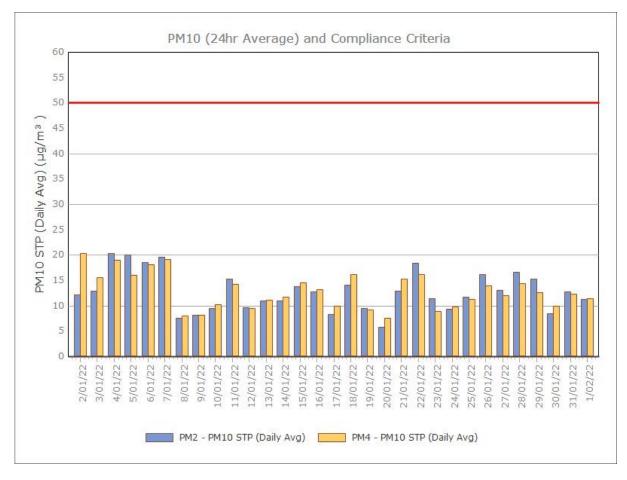

### **Particulate Matter**

#### **Monitoring Points:**

- PM2- Northern boundary of Mining Lease 1770
- PM4- Adjacent the Accommodation Camp South West of Mining Lease 1770

Figure 3. PM2.5 (24 hr Average) with Compliance Criteria – February 2022