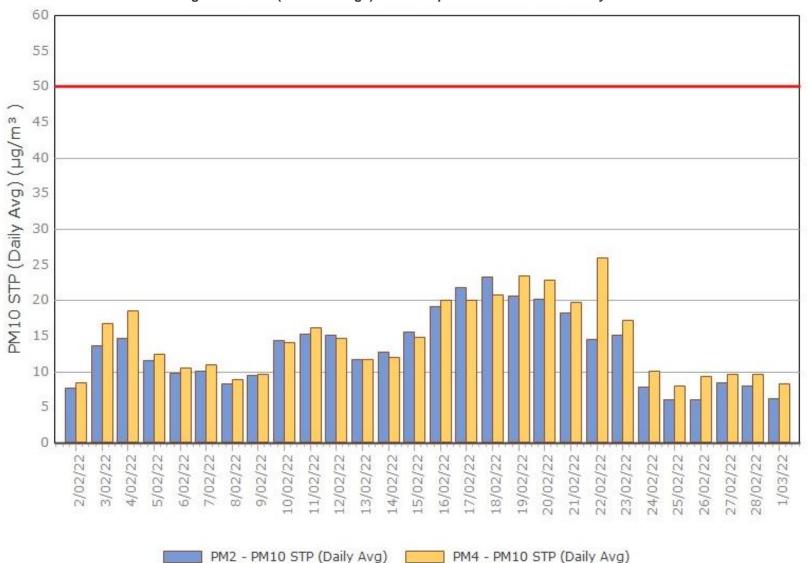

### **Particulate Matter**

#### **Monitoring Points:**

- PM2- Northern boundary of Mining Lease 1770
- PM4- Adjacent the Accommodation Camp South West of Mining Lease 1770

Figure 3. PM2.5 (24 hr Average) with Compliance Criteria – February 2022