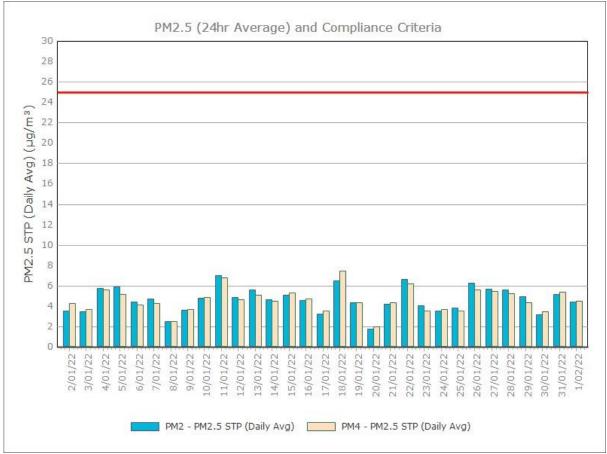

#### **Monitoring Points:**

- PM2- Northern boundary of Mining Lease 1770
- PM4- Adjacent the Accommodation Camp South West of Mining Lease 1770

Figure 3. PM2.5 (24 hr Average) with Compliance Criteria – February 2022