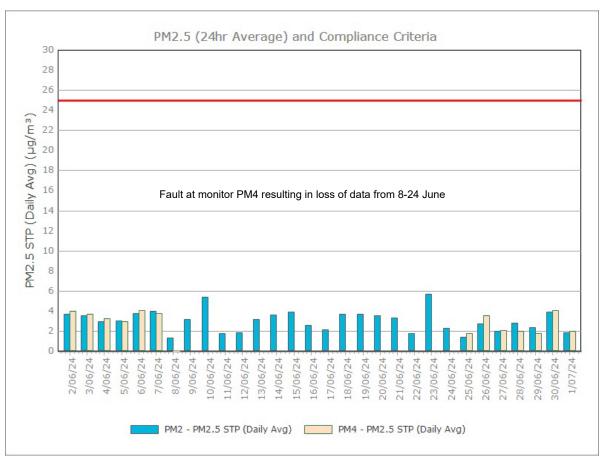

rise Energy Metals Limited Page 1 of 16

#### Particulate Matter



#### **Monitoring Points:**

- PM2- Northern boundary of Mining Lease 1770
- PM4- Adjacent the Accommodation Camp South West of Mining Lease 1770

Figure 2. PM<sub>10</sub> (24 hr Average) with Compliance Criteria – December 2024





Figure 3. PM<sub>2.5</sub> (24 hr Average) with Compliance Criteria – December 2024



Sunrise Energy Metals Limited Page 3 of 16

# APPENDIX: MONTHLY GRAPHS

Sunrise Energy Metals Limited Page 4 of 16

#### January 2024





Sunrise Energy Metals Limited Page 5 of 16

#### February 2024





Sunrise Energy Metals Limited Page 6 of 16

#### March 2024





Page 7 of 16

#### **April 2024**





Sunrise Energy Metals Limited Page 8 of 16

#### May 2024





Page 9 of 16

#### **June 2024**





Sunrise Energy Metals Limited Page 10 of 16

### **July 2024**





Sunrise Energy Metals Limited Page 11 of 16

# August 2024





Sunrise Energy Metals Limited Page 12 of 16

#### September 2024





Sunrise Energy Metals Limited Page 13 of 16

#### October 2024





Page 14 of 16

#### November 2024





Sunrise Energy Metals Limited Page 15 of 16

#### December 2024





Page 16 of 16