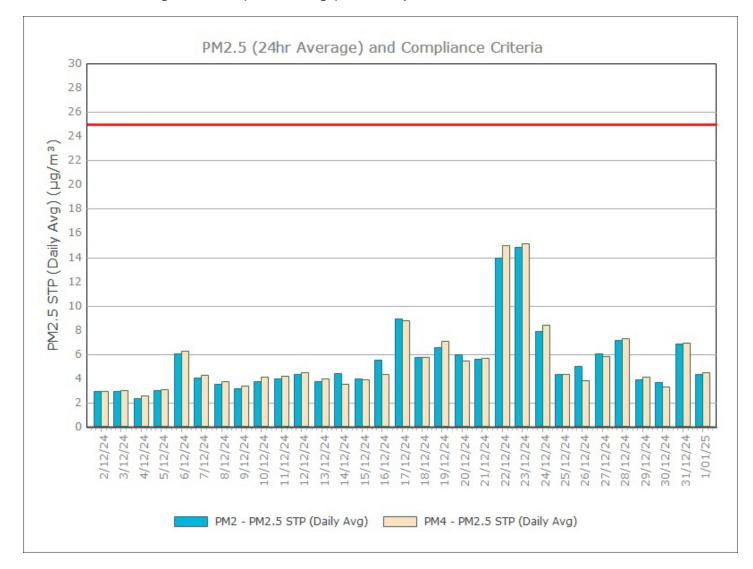

Figure 3. PM<sub>2.5</sub> (24 hr Average) with Compliance Criteria – December 2024

Sunrise Energy Metals Limited Page 3 of 16