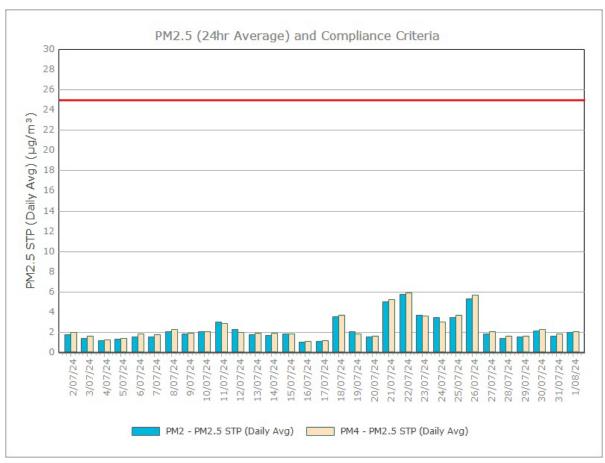

#### **Monitoring Points:**

- PM2- Northern boundary of Mining Lease 1770
- PM4- Adjacent the Accommodation Camp South West of Mining Lease 1770

Figure 2. PM<sub>10</sub> (24 hr Average) with Compliance Criteria – December 2024





Figure 3. PM<sub>2.5</sub> (24 hr Average) with Compliance Criteria – December 2024



Sunrise Energy Metals Limited Page 3 of 16

# APPENDIX: MONTHLY GRAPHS

Sunrise Energy Metals Limited Page 4 of 16

#### January 2024





Sunrise Energy Metals Limited Page 5 of 16

#### February 2024





Sunrise Energy Metals Limited Page 6 of 16

#### March 2024





Page 7 of 16

#### **April 2024**





Sunrise Energy Metals Limited Page 8 of 16

#### May 2024





Page 9 of 16

#### **June 2024**





Sunrise Energy Metals Limited Page 10 of 16

### **July 2024**





Sunrise Energy Metals Limited Page 11 of 16

# August 2024





Sunrise Energy Metals Limited Page 12 of 16

#### September 2024





Sunrise Energy Metals Limited Page 13 of 16

#### October 2024





Page 14 of 16

#### November 2024





Sunrise Energy Metals Limited Page 15 of 16

#### December 2024





Page 16 of 16