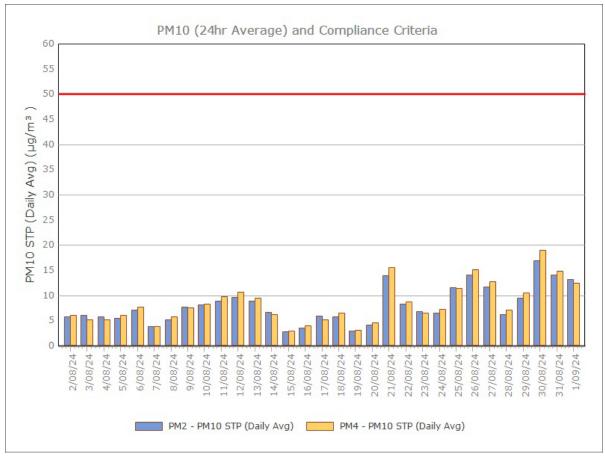

g Lease 1770
- PM4- Adjacent the Accommodation Camp South West of Mining Lease 1770

Figure 2. PM<sub>10</sub> (24 hr Average) with Compliance Criteria – December 2024





Figure 3. PM<sub>2.5</sub> (24 hr Average) with Compliance Criteria – December 2024



Sunrise Energy Metals Limited Page 3 of 16

# APPENDIX: MONTHLY GRAPHS

Sunrise Energy Metals Limited Page 4 of 16

#### January 2024





Sunrise Energy Metals Limited Page 5 of 16

#### February 2024





Sunrise Energy Metals Limited Page 6 of 16

#### March 2024





Page 7 of 16

#### **April 2024**





Sunrise Energy Metals Limited Page 8 of 16

#### May 2024





Page 9 of 16

#### **June 2024**





Sunrise Energy Metals Limited Page 10 of 16

### **July 2024**





Sunrise Energy Metals Limited Page 11 of 16

# August 2024





Sunrise Energy Metals Limited Page 12 of 16

#### September 2024





Sunrise Energy Metals Limited Page 13 of 16

#### October 2024





Page 14 of 16

#### November 2024





Sunrise Energy Metals Limited Page 15 of 16

#### December 2024





Page 16 of 16