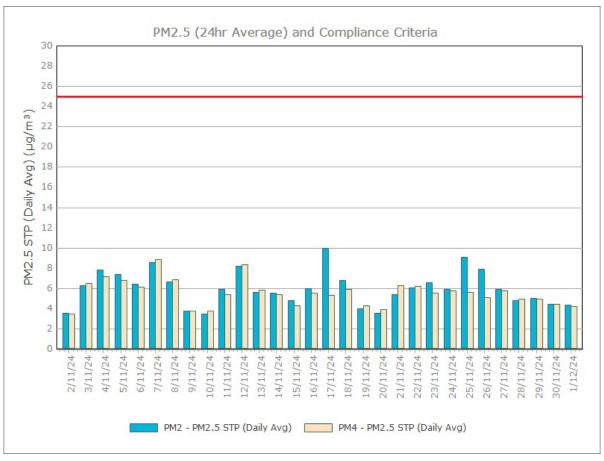

#### November 2024

Sunrise Energy Metals Limited Page 15 of 16

#### Particulate Matter

#### **Monitoring Points:**

- PM2- Northern boundary of Mining Lease 1770
- PM4- Adjacent the Accommodation Camp South West of Mining Lease 1770

Figure 2. PM<sub>10</sub> (24 hr Average) with Compliance Criteria – December 2024