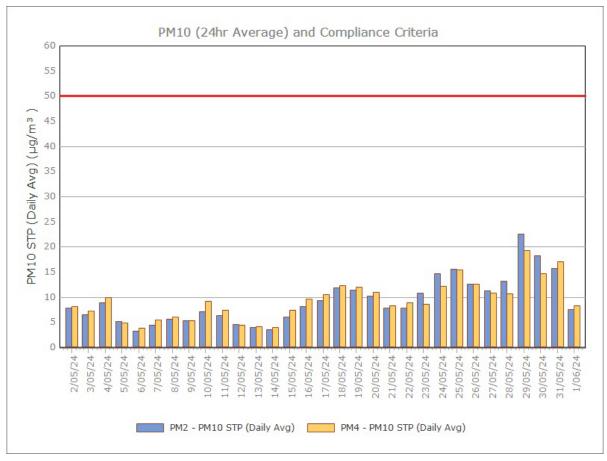

#### May 2024

Page 9 of 16

#### **June 2024**

Sunrise Energy Metals Limited Page 10 of 16