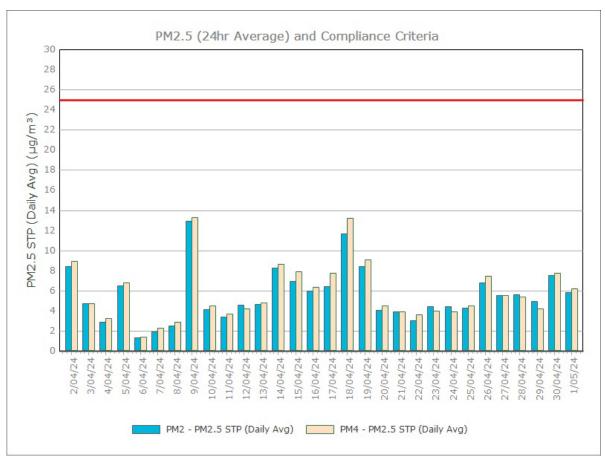

#### **April 2024**

Sunrise Energy Metals Limited Page 8 of 16

#### May 2024

Page 9 of 16