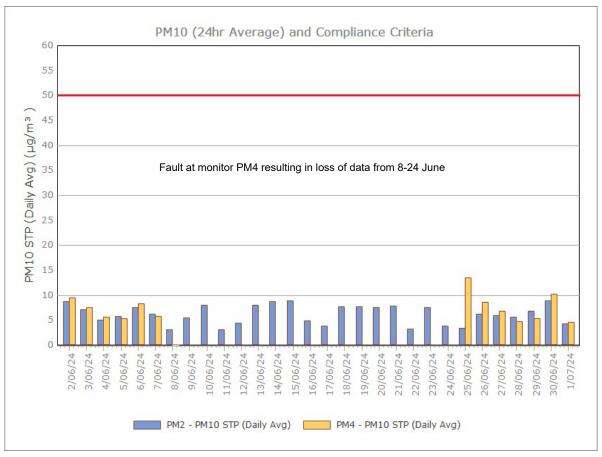

unrise Energy Metals Limited Page 1 of 16

#### Particulate Matter



#### **Monitoring Points:**

- PM2- Northern boundary of Mining Lease 1770
- PM4- Adjacent the Accommodation Camp South West of Mining Lease 1770

Figure 2. PM<sub>10</sub> (24 hr Average) with Compliance Criteria – December 2024





Figure 3. PM<sub>2.5</sub> (24 hr Average) with Compliance Criteria – December 2024



Sunrise Energy Metals Limited Page 3 of 16

# APPENDIX: MONTHLY GRAPHS

Sunrise Energy Metals Limited Page 4 of 16

#### January 2024





Sunrise Energy Metals Limited Page 5 of 16

#### February 2024





Sunrise Energy Metals Limited Page 6 of 16

#### March 2024





Page 7 of 16

#### **April 2024**





Sunrise Energy Metals Limited Page 8 of 16

#### May 2024





Page 9 of 16

#### **June 2024**





Sunrise Energy Metals Limited Page 10 of 16

### **July 2024**





Sunrise Energy Metals Limited Page 11 of 16

# August 2024





Sunrise Energy Metals Limited Page 12 of 16

#### September 2024





Sunrise Energy Metals Limited Page 13 of 16

#### October 2024





Page 14 of 16

#### November 2024





Sunrise Energy Metals Limited Page 15 of 16

#### December 2024





Page 16 of 16