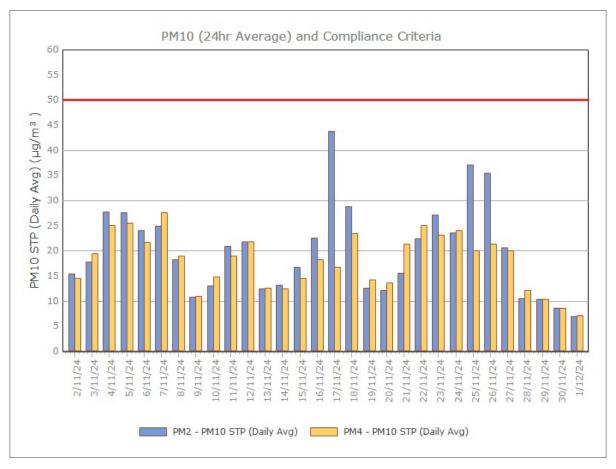

#### **Monitoring Points:**

- PM2- Northern boundary of Mining Lease 1770
- PM4- Adjacent the Accommodation Camp South West of Mining Lease 1770

Figure 2. PM<sub>10</sub> (24 hr Average) with Compliance Criteria – December 2024