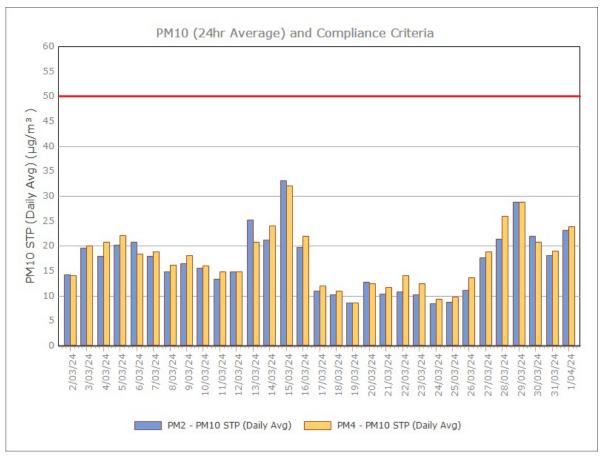

<0.1 | 0.2 |

\*NB: DG3 October bottle was broken in transit

Figure 1. Dust Deposition over the last 12 months with guideline criteria



Sunrise Energy Metals Limited Page 1 of 16

#### Particulate Matter



#### **Monitoring Points:**

- PM2- Northern boundary of Mining Lease 1770
- PM4- Adjacent the Accommodation Camp South West of Mining Lease 1770

Figure 2. PM<sub>10</sub> (24 hr Average) with Compliance Criteria – December 2024





Figure 3. PM<sub>2.5</sub> (24 hr Average) with Compliance Criteria – December 2024



Sunrise Energy Metals Limited Page 3 of 16

# APPENDIX: MONTHLY GRAPHS

Sunrise Energy Metals Limited Page 4 of 16

#### January 2024





Sunrise Energy Metals Limited Page 5 of 16

#### February 2024





Sunrise Energy Metals Limited Page 6 of 16

#### March 2024





Page 7 of 16

#### **April 2024**





Sunrise Energy Metals Limited Page 8 of 16

#### May 2024





Page 9 of 16

#### **June 2024**





Sunrise Energy Metals Limited Page 10 of 16

### **July 2024**





Sunrise Energy Metals Limited Page 11 of 16

# August 2024





Sunrise Energy Metals Limited Page 12 of 16

#### September 2024





Sunrise Energy Metals Limited Page 13 of 16

#### October 2024





Page 14 of 16

#### November 2024





Sunrise Energy Metals Limited Page 15 of 16

#### December 2024





Page 16 of 16