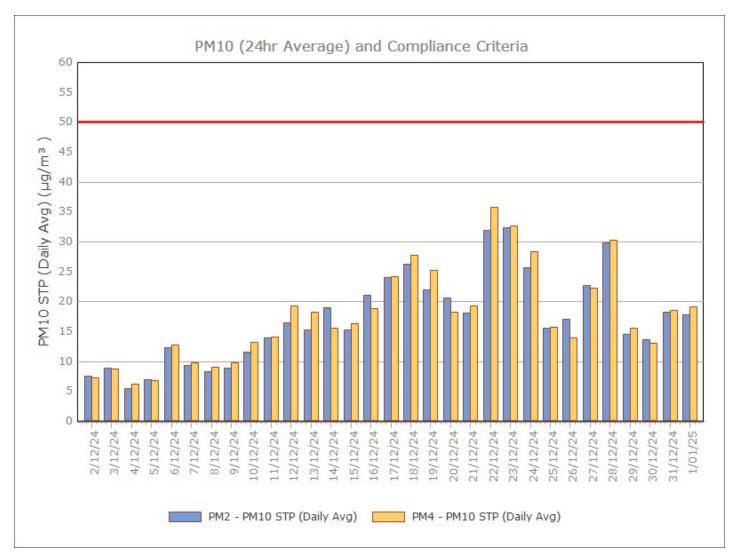

#### Particulate Matter

#### **Monitoring Points:**

- PM2- Northern boundary of Mining Lease 1770
- PM4- Adjacent the Accommodation Camp South West of Mining Lease 1770

Figure 2. PM<sub>10</sub> (24 hr Average) with Compliance Criteria – December 2024