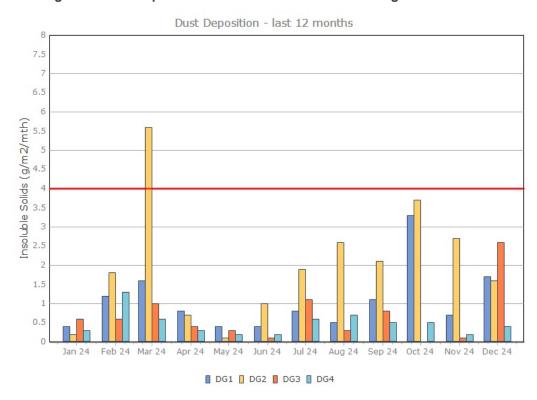

# **Dust Deposition**

#### **Monitoring Points:**

- DG1- North West Corner of Mining Lease 1770
- DG2- Northern boundary of Mining Lease 1770
- DG3- Company Owned Residence South of Mining Lease 1770
- DG4- Adjacent the Accommodation Camp South West of Mining Lease 1770

|                |                        | Results    |            | Insoluble Solids (g/m²/mth) |     |      |     |
|----------------|------------------------|------------|------------|-----------------------------|-----|------|-----|
| Month          | Sample Period          | Received   | Published  | DG1                         | DG2 | DG3  | DG4 |
| January        | 1/1/2024 - 3/2/2024    | 14/2/2024  | 29/2/2024  | 0.4                         | 0.2 | 0.6  | 0.3 |
| February       | 3/2/2024 - 1/3/2024    | 14/3/2024  | 27/3/2024  | 1.2                         | 1.8 | 0.6  | 1.3 |
| March          | 1/3/2024 - 2/4/2024    | 11/4/2024  | 18/4/2024  | 1.6                         | 5.6 | 1.0  | 0.6 |
| April          | 2/4/2024 - 1/5/2024    | 13/5/2024  | 24/5/2024  | 0.8                         | 0.7 | 0.4  | 0.3 |
| May            | 1/5/2024 - 30/5/2024   | 13/6/2024  | 25/6/2024  | 0.4                         | 0.1 | 0.3  | 0.2 |
| June           | 30/5/2024 - 1/7/2024   | 11/7/2024  | 23/7/2024  | 0.4                         | 1.0 | <0.1 | 0.2 |
| July           | 1/7/2024 - 1/8/2024    | 13/8/2024  | 21/8/2024  | 0.8                         | 1.9 | 1.1  | 0.6 |
| August         | 1/8/2024 - 2/9/2024    | 10/9/2024  | 19/9/2024  | 0.5                         | 2.6 | 0.3  | 0.7 |
| September      | 2/9/2024 - 1/10/2024   | 14/10/2024 | 24/10/2024 | 1.1                         | 2.1 | 8.0  | 0.5 |
| October        | 1/10/2024 - 1/11/2024  | 14/11/2024 | 22/11/2024 | 3.3                         | 3.7 | *    | 0.5 |
| November       | 1/11/2024 - 2/12/2024  | 12/12/2024 | 19/12/2024 | 0.7                         | 2.7 | 0.1  | 0.2 |
| December       | 2/12/2024 - 31/12/2024 | 17/01/2025 | 3/02/2025  | 1.7                         | 1.6 | 2.6  | 0.4 |
| Average (Mean) |                        |            | 1.1        | 2.0                         | 0.8 | 0.5  |     |
| Median         |                        |            | 0.8        | 1.9                         | 0.6 | 0.5  |     |
| Maximum        |                        |            | 3.3        | 5.6                         | 2.6 | 1.3  |     |
| Minimum        |                        |            |            | 0.4                         | 0.1 | <0.1 | 0.2 |

\*NB: DG3 October bottle was broken in transit

Figure 1. Dust Deposition over the last 12 months with guideline criteria

Sunrise Energy Metals Limited Page 1 of 16