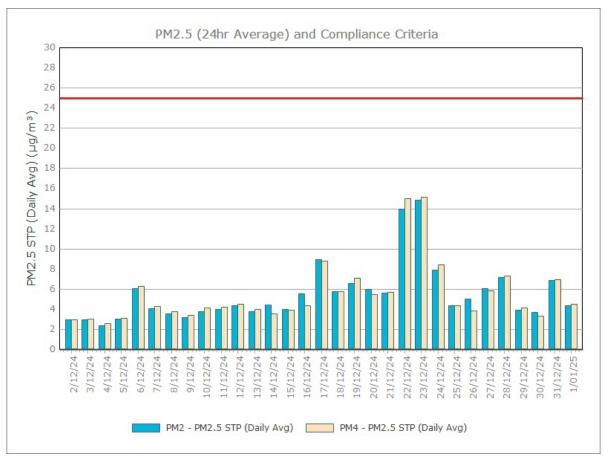

Figure 3. PM<sub>2.5</sub> (24 hr Average) with Compliance Criteria – December 2024

Sunrise Energy Metals Limited Page 3 of 16

#### Particulate Matter