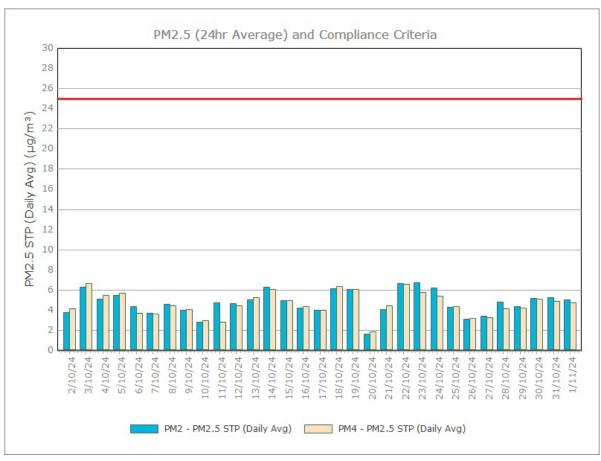

Figure 3. PM<sub>2.5</sub> (24 hr Average) with Compliance Criteria – December 2024

Sunrise Energy Metals Limited Page 3 of 16