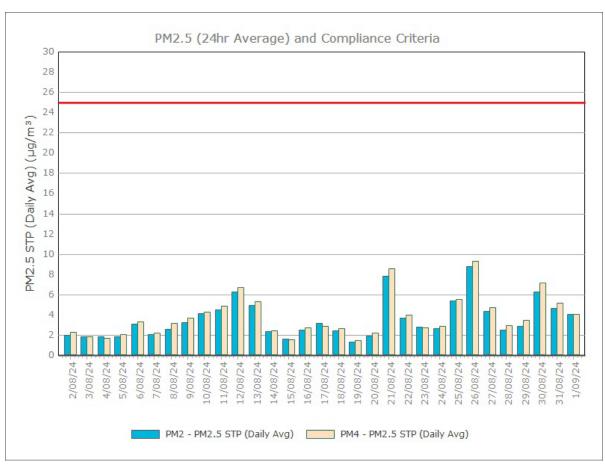

Lease 1770
- PM4- Adjacent the Accommodation Camp South West of Mining Lease 1770

Figure 2. PM<sub>10</sub> (24 hr Average) with Compliance Criteria – December 2024





Figure 3. PM<sub>2.5</sub> (24 hr Average) with Compliance Criteria – December 2024



Sunrise Energy Metals Limited Page 3 of 16

# APPENDIX: MONTHLY GRAPHS

Sunrise Energy Metals Limited Page 4 of 16

#### January 2024





Sunrise Energy Metals Limited Page 5 of 16

#### February 2024





Sunrise Energy Metals Limited Page 6 of 16

#### March 2024





Page 7 of 16

#### **April 2024**





Sunrise Energy Metals Limited Page 8 of 16

#### May 2024





Page 9 of 16

#### **June 2024**





Sunrise Energy Metals Limited Page 10 of 16

### **July 2024**





Sunrise Energy Metals Limited Page 11 of 16

# August 2024





Sunrise Energy Metals Limited Page 12 of 16

#### September 2024





Sunrise Energy Metals Limited Page 13 of 16

#### October 2024





Page 14 of 16

#### November 2024





Sunrise Energy Metals Limited Page 15 of 16

#### December 2024





Page 16 of 16