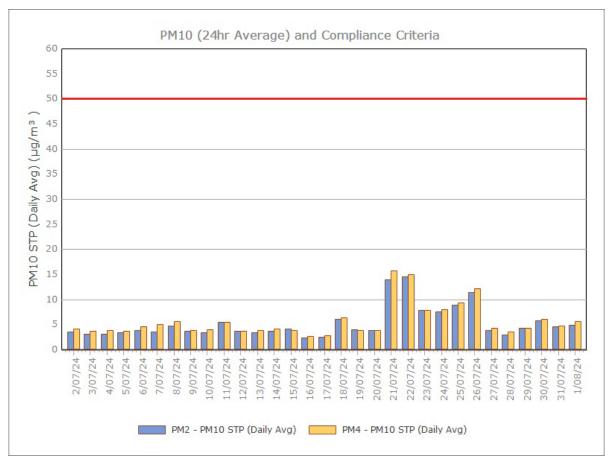

#### **Monitoring Points:**

- PM2- Northern boundary of Mining Lease 1770
- PM4- Adjacent the Accommodation Camp South West of Mining Lease 1770

Figure 2. PM<sub>10</sub> (24 hr Average) with Compliance Criteria – December 2024





Figure 3. PM<sub>2.5</sub> (24 hr Average) with Compliance Criteria – December 2024



Sunrise Energy Metals Limited Page 3 of 16

# APPENDIX: MONTHLY GRAPHS

Sunrise Energy Metals Limited Page 4 of 16

#### January 2024





Sunrise Energy Metals Limited Page 5 of 16

#### February 2024





Sunrise Energy Metals Limited Page 6 of 16

#### March 2024





Page 7 of 16

#### **April 2024**





Sunrise Energy Metals Limited Page 8 of 16

#### May 2024





Page 9 of 16

#### **June 2024**





Sunrise Energy Metals Limited Page 10 of 16

### **July 2024**





Sunrise Energy Metals Limited Page 11 of 16

# August 2024





Sunrise Energy Metals Limited Page 12 of 16

#### September 2024





Sunrise Energy Metals Limited Page 13 of 16

#### October 2024





Page 14 of 16

#### November 2024





Sunrise Energy Metals Limited Page 15 of 16

#### December 2024





Page 16 of 16