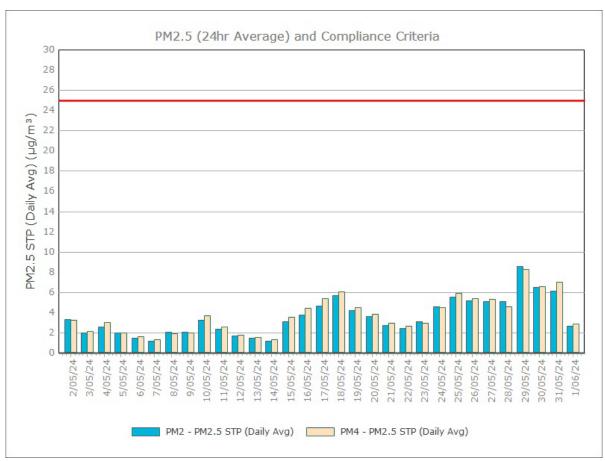

months with guideline criteria



Sunrise Energy Metals Limited Page 1 of 16

#### Particulate Matter



#### **Monitoring Points:**

- PM2- Northern boundary of Mining Lease 1770
- PM4- Adjacent the Accommodation Camp South West of Mining Lease 1770

Figure 2. PM<sub>10</sub> (24 hr Average) with Compliance Criteria – December 2024





Figure 3. PM<sub>2.5</sub> (24 hr Average) with Compliance Criteria – December 2024



Sunrise Energy Metals Limited Page 3 of 16

# APPENDIX: MONTHLY GRAPHS

Sunrise Energy Metals Limited Page 4 of 16

#### January 2024





Sunrise Energy Metals Limited Page 5 of 16

#### February 2024





Sunrise Energy Metals Limited Page 6 of 16

#### March 2024





Page 7 of 16

#### **April 2024**





Sunrise Energy Metals Limited Page 8 of 16

#### May 2024





Page 9 of 16

#### **June 2024**





Sunrise Energy Metals Limited Page 10 of 16

### **July 2024**





Sunrise Energy Metals Limited Page 11 of 16

# August 2024





Sunrise Energy Metals Limited Page 12 of 16

#### September 2024





Sunrise Energy Metals Limited Page 13 of 16

#### October 2024





Page 14 of 16

#### November 2024





Sunrise Energy Metals Limited Page 15 of 16

#### December 2024





Page 16 of 16