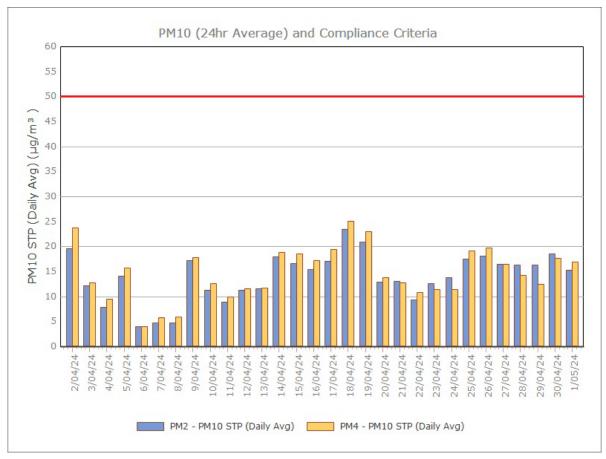

#### March 2024

Page 7 of 16

#### **April 2024**

Sunrise Energy Metals Limited Page 8 of 16