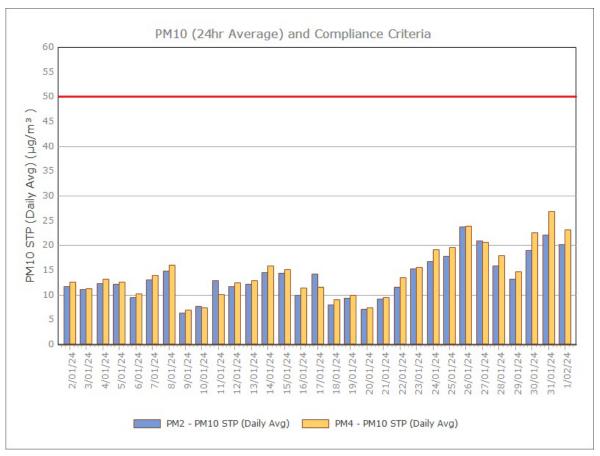

# APPENDIX: MONTHLY GRAPHS

Sunrise Energy Metals Limited Page 4 of 16

#### October 2024

Page 14 of 16

#### November 2024

Sunrise Energy Metals Limited Page 15 of 16