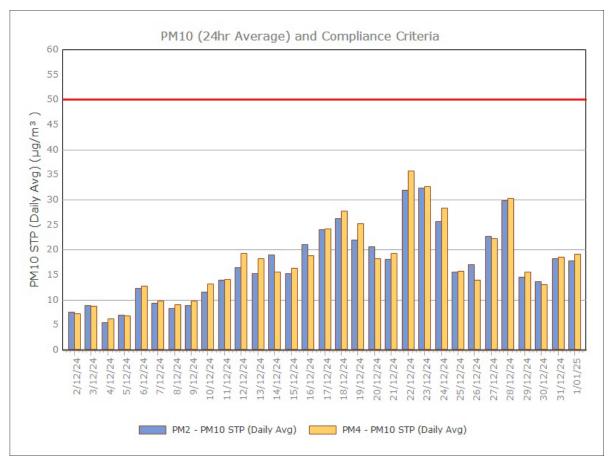

#### **Monitoring Points:**

- PM2- Northern boundary of Mining Lease 1770
- PM4- Adjacent the Accommodation Camp South West of Mining Lease 1770

Figure 2. PM<sub>10</sub> (24 hr Average) with Compliance Criteria – December 2024

#### Particulate Matter