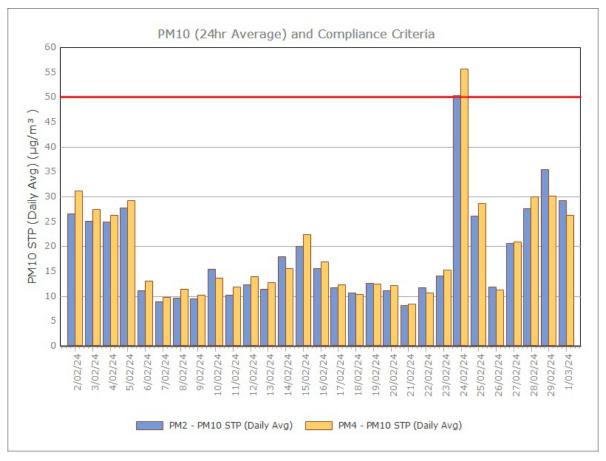

#### February 2024

Sunrise Energy Metals Limited Page 6 of 16

#### March 2024

Page 7 of 16