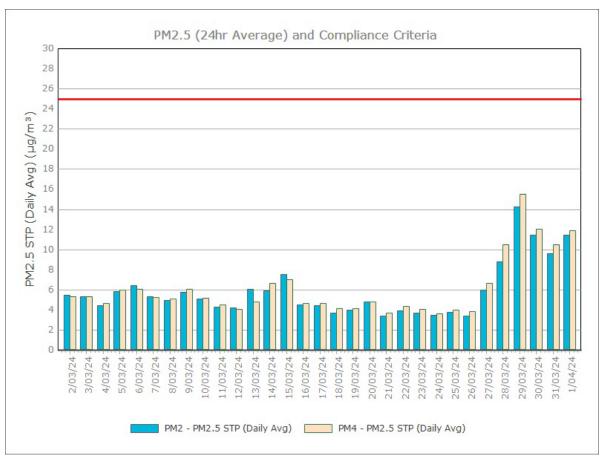

#### March 2024

Page 7 of 16

#### **April 2024**

Sunrise Energy Metals Limited Page 8 of 16