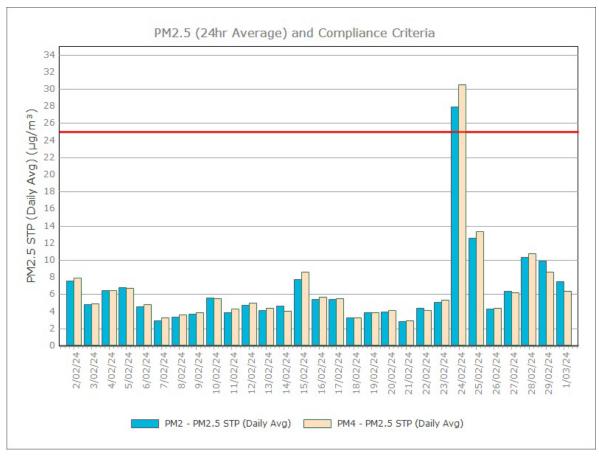

Figure 3. PM<sub>2.5</sub> (24 hr Average) with Compliance Criteria – December 2024

Sunrise Energy Metals Limited Page 3 of 16