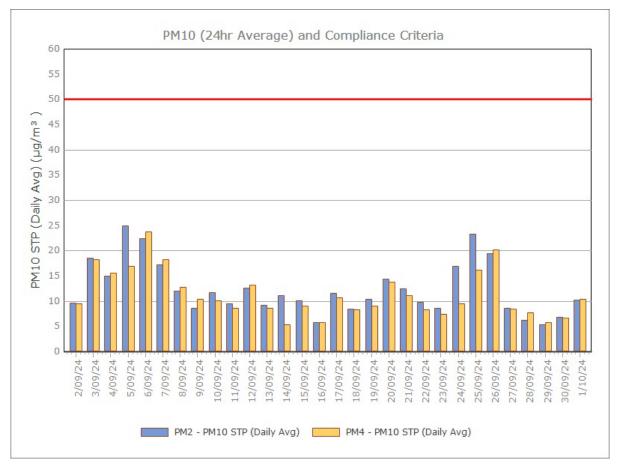

ng Lease 1770

Figure 2. PM<sub>10</sub> (24 hr Average) with Compliance Criteria – December 2024





Figure 3. PM<sub>2.5</sub> (24 hr Average) with Compliance Criteria – December 2024



Sunrise Energy Metals Limited Page 3 of 16

# APPENDIX: MONTHLY GRAPHS

Sunrise Energy Metals Limited Page 4 of 16

#### January 2024





Sunrise Energy Metals Limited Page 5 of 16

#### February 2024





Sunrise Energy Metals Limited Page 6 of 16

#### March 2024





Page 7 of 16

#### **April 2024**





Sunrise Energy Metals Limited Page 8 of 16

#### May 2024





Page 9 of 16

#### **June 2024**





Sunrise Energy Metals Limited Page 10 of 16

### **July 2024**





Sunrise Energy Metals Limited Page 11 of 16

# August 2024





Sunrise Energy Metals Limited Page 12 of 16

#### September 2024





Sunrise Energy Metals Limited Page 13 of 16

#### October 2024





Page 14 of 16

#### November 2024





Sunrise Energy Metals Limited Page 15 of 16

#### December 2024





Page 16 of 16